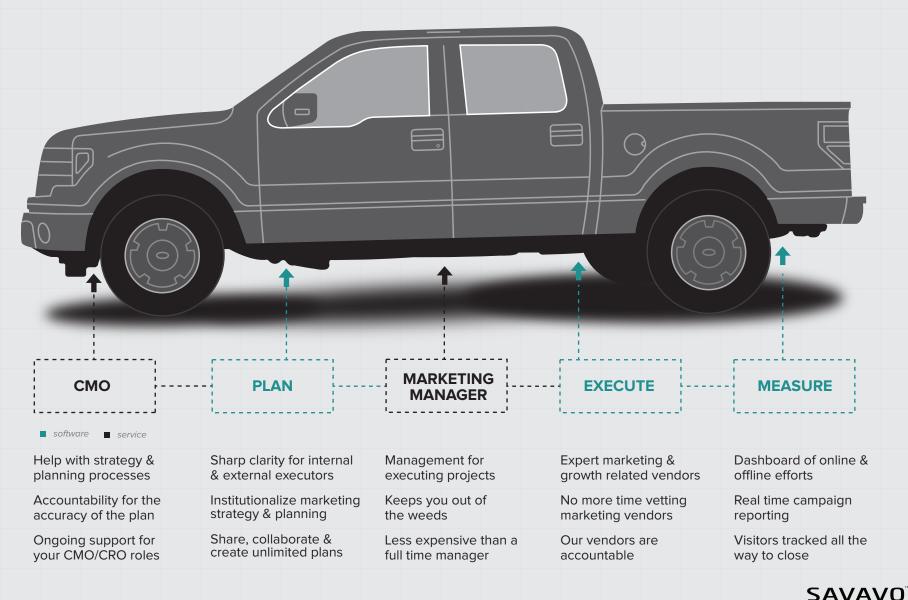

## The SAVAVO Chassis - Your Marketing Infrastructure

You're probably wondering what a truck has to do with marketing software. Well, SAVAVO is designed a lot like the chassis of a high performance vehicle. It supports the design and handles the stresses of complex marketing endeavors the same way a chassis supports the "load" a vehicle encounters. It's scientifically engineered to sequentially direct, plan, and manage your marketing from beginning to end. SAVAVO is a blend of cutting edge technologies and services that give you simple tools to *Learn*, *Plan*, *Manage*, *Execute*, and *Measure* the growth of your business.